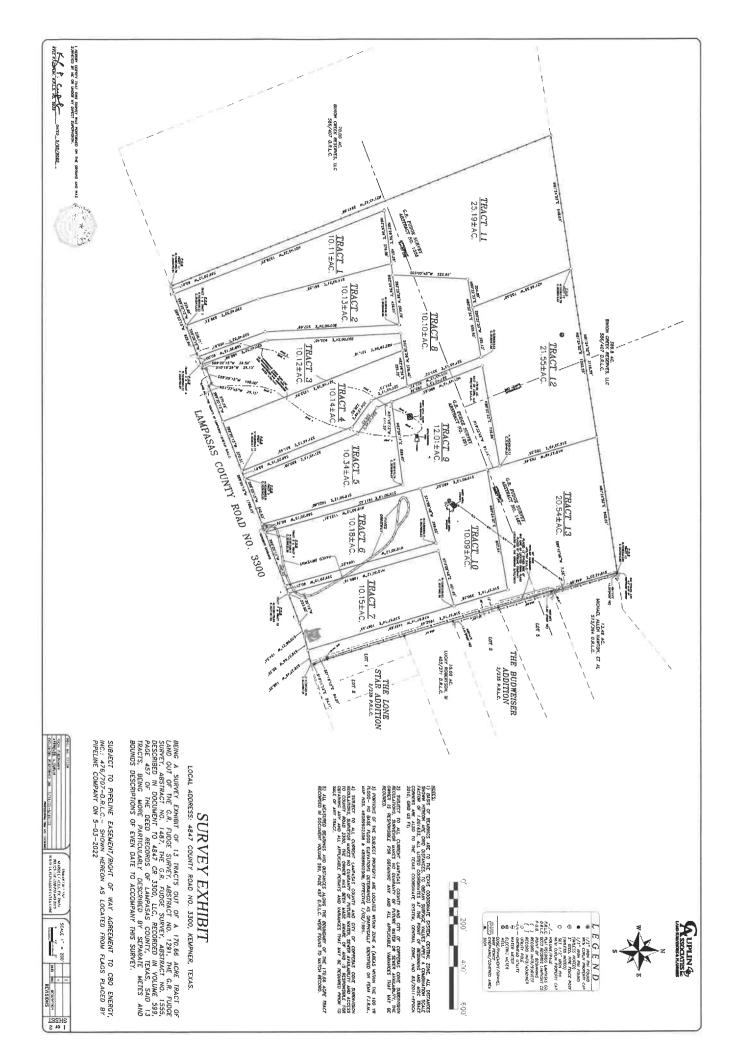

MICHIGAN OKEMOS 11-25-2022

Ms. Susan Isenburg Kempner Water Supply Corporation P.O. Box 103 11986 East Hwy. 190 Kempner, Texas 76539

Dear: Ms. Isenburg

Per your request, LAN has conducted an engineering review for supplying water to a proposed 13 lot residential subdivision to be named as 4847 CR 3300 Addition, in Lampasas County, Texas. The project is to be built on 170 acres that is located is on CR 3300.

## **Water System and Site Characteristics:**

Type: Residential Subdivision (13 lots on +170 acres)

Location: Lampasas County on CR 3300

Ex. Infrastructure: 4" Waterline @ Site –Fed By Looped 4" Main

Water Elevation in Tower: Elevation 1230 Elevation at Site: Elevation 1080